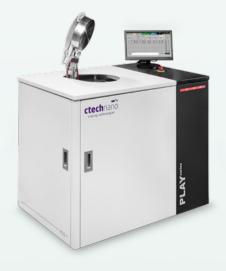

### Play Series-Standard Systems

Chamber available in customized diameters and height.

#### **Technical Data**

- Stainless steel chamber.
- Precursors feeding system with 4-8 lines for different precursors (cold and hot).
- Precursors feeding system equipped with fast pneumatic valves.
- Multi-section temperature control:
- Precursors, heating jackets, range 0-200°C, resolution 1°C.
- Chamber, range 0-300°C, resolution 1°C.
- Piping inlet and outlet of the chamber, range 0-150°C,resolution 1°C.
- Base pressure  $10^{-1}/10^{-3}$  mbar.
- Tool dimensions, 1000x600x1000mm.
- Control system with touchscreen:
- System status information: gas flow, temperatures, pressure, and valves.
- Process monitoring: pressure and temperatures.
  Deviation alarms and safety locks.
- Recipes handling and real time monitoring.
- Customized characteristics upon request.
- Automatic Lid and ergonomic desing. Visual and Sound alarms.

#### Description

- Chamber cylindrical shape and engineered flow pattern homogeneity.
- High versatility for many different substrates and deposition materials.
- Precursors, pump, trap, and control, in separated areas for safety purposes.
- User friendly and easy access to all components.